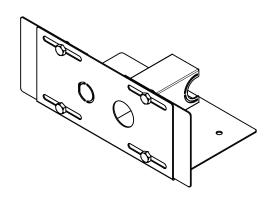

## Hearth Products Controls Co OUTDOOR USE ONLY FOR COMMERCIAL AND RESIDENTIAL USE





**FRONT VIEW** 



HEARTH PRODUCTS CONTROLS 2225 LYONS ROAD MIAMISBURG, OH 45342 TOLL FREE: 1-877-433-7001

PHONE: (937) 433-7000 FAX: (937) 433-0704 www.hpcfire.com





## Notes

- 1. MATERIAL: 304 STAINLESS STEEL (POWDER COATED BLACK.)
- 2. CAN BE FASTENED IN ENCLOSURE.
- 3. MODIFCATION OF PRODUCT WILL VOID ANY CERTIFICATION AND WARRANTY.
- 4. FOLLOW ALL MANUFACTURER INSTALLATION INSTRUCTIONS AND LOCAL CODES.
- 5. ALL DIMENSIONS ARE CONSIDERED TRUE AND REFLECT MANUFACTURER'S SPECIFICATIONS AS OF THE REVISION DATE.
- 6. DO NOT SCALE DRAWING.
- 7. THESE DRAWINGS ARE FOR SIZING AND PLANNING PURPOSES. ALL INFORMATION CONTAINED HEREIN WAS CURRENT AT THE TIME OF DEVELOPMENT. THE MANUFACTURER'S RESPONSIBLE FOR THE ACCURACY OF THE DRAWING.
- 7. CONTRACTOR'S NOTE: FOR PRODUCT AND COMANY INFORMATION VISIT www.CADdetails.com/info REFERENCE NUMBER 771-055.