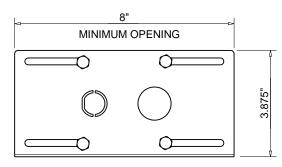

## Hearth Products Controls Co OUTDOOR USE ONLY FOR COMMERCIAL AND RESIDENTIAL USE





**FRONT VIEW** 



HEARTH PRODUCTS CONTROLS 2225 LYONS ROAD MIAMISBURG, OH 45342 TOLL FREE: 1-877-433-7001

PHONE: (937) 433-7000 FAX: (937) 433-0704 www.hpcfire.com





## Notes

- 1. MATERIAL: 304 STAINLESS STEEL (POWDER COATED BLACK.)
- 2. CAN BE FASTENED IN ENCLOSURE.
- 3. MODIFCATION OF PRODUCT WILL VOID ANY CERTIFICATION AND WARRANTY.
- 4. FOLLOW ALL MANUFACTURER INSTALLATION INSTRUCTIONS AND LOCAL CODES.
- 5. ALL DIMENSIONS ARE CONSIDERED TRUE AND REFLECT MANUFACTURER'S SPECIFICATIONS AS OF THE REVISION DATE.
- 6. DO NOT SCALE DRAWING.
- 7. THESE DRAWINGS ARE FOR SIZING AND PLANNING PURPOSES. ALL INFORMATION CONTAINED HEREIN WAS CURRENT AT THE TIME OF DEVELOPMENT. THE MANUFACTURER'S RESPONSIBLE FOR THE ACCURACY OF THE DRAWING.
- 7. CONTRACTOR'S NOTE: FOR PRODUCT AND COMANY INFO