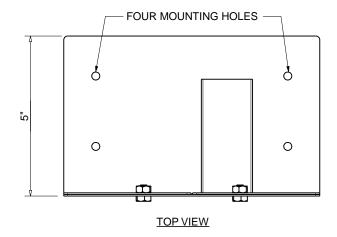

## Hearth Products Controls Co OUTDOOR USE ONLY FOR COMMERCIAL AND RESIDENTIAL USE





**FRONT VIEW** 



HEARTH PRODUCTS CONTROLS 2225 LYONS ROAD MIAMISBURG, OH 45342 TOLL FREE: 1-877-433-7001

PHONE: (937) 433-7000 FAX: (937) 433-0704 www.hpcfire.com





## Notes

- 1. MATERIAL: 304 STAINLESS STEEL (POWDER COATED BLACK.)
- 2. CAN BE FASTENED IN ENCLOSURE.
- 3. MODIFCATION OF PRODUCT WILL VOID ANY CERTIFICATION AND WARRANTY.
- 4. FOLLOW ALL MANUFACTURER INSTALLATION INSTRUCTIONS AND LOCAL CODES.
- 5. ALL DIMENSIONS ARE CONSIDERED TRUE AND REFLECT MANUFACTURER'S SPECIFICATIONS AS OF THE REVISION DATE.
- 6. DO NOT SCALE DRAWING.
- 7. THESE DRAWINGS ARE FOR SIZING AND PLANNING PURPOSES. ALL INFORMATION CONTAINED HEREIN WAS CURRENT AT THE TIME OF DEVELOPMENT. THE MANUFACTURER'S RESPONSIBLE FOR THE ACCURACY OF THE DRAWING.
- 7. CONTRACTOR'S NOTE: FOR PRODUCT AND COMANY INFORMATION VISIT www.CAD