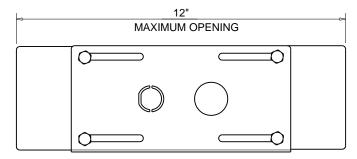

## Hearth Products Controls Co OUTDOOR USE ONLY FOR COMMERCIAL AND RESIDENTIAL USE





**FRONT VIEW** 



HEARTH PRODUCTS CONTROLS 2225 LYONS ROAD MIAMISBURG, OH 45342 TOLL FREE: 1-877-433-7001

PHONE: (937) 433-7000 FAX: (937) 433-0704 www.hpcfire.com





## Notes

- 1. MATERIAL: 304 STAINLESS STEEL (POWDER COATED BLACK.)
- 2. CAN BE FASTENED IN ENCLOSURE.
- 3. MODIFCATION OF PRODUCT WILL VOID ANY CERTIFICATION AND WARRANTY.
- 4. FOLLOW ALL MANUFACTURER INSTALLATION INSTRUCTIONS AND LOCAL CODES.
- 5. ALL DIMENSIONS ARE CONSIDERED TRUE AND REFLECT MANUFACTURER'S SPECIFICATIONS AS OF THE REVISION DATE.
- 6. DO NOT SCALE DRAWING.
- 7. THESE DRAWINGS ARE FOR SIZING AND PLANNING PURPOSES. ALL INFORMATION CONTAINED HEREIN WAS CURRENT AT THE TIME OF DEVELOPMENT. THE MANUFACTURER'S RESPONSIBLE FOR THE ACCURACY OF THE DRAWING.
- 7. CONTRACTOR'S NOTE: FOR PRODUCT AND COMANY INFORM