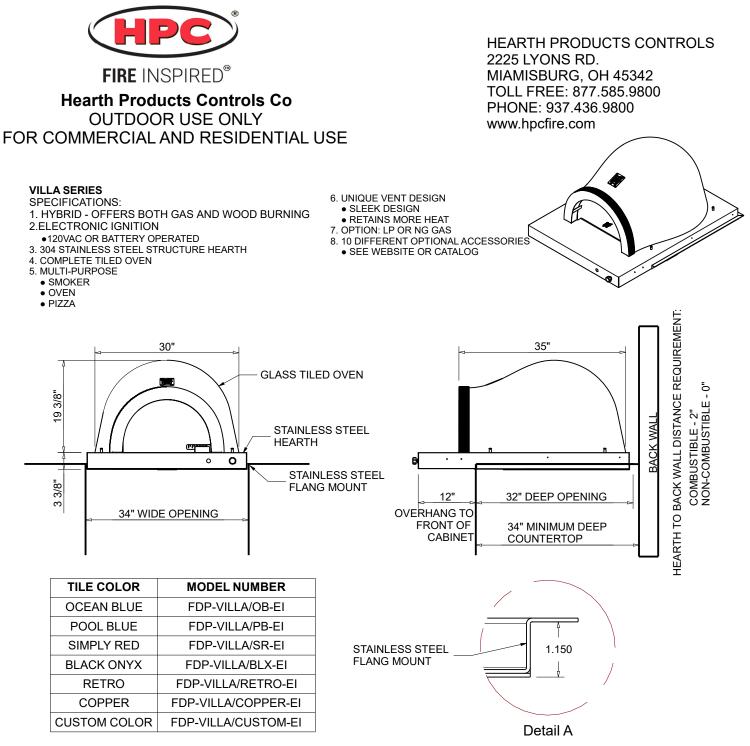

HPC HYBRID OVEN - VILLA SERIES

GLASS TILED OVEN - STAINLESS STEEL HEARTH - VENT - FLANGE MOUNT