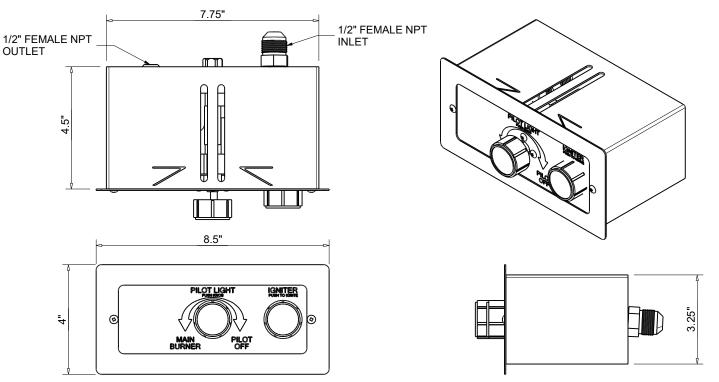

## SPARK IGNITION BY AA BATTERY MATERIAL: 304 STAINLESS STEEL

| PART NUMBERS | BTU RANGES  |
|--------------|-------------|
| FPPK-LP      | 50K - 165K  |
| FPPK-NG      | 50K - 165K  |
| FPPK-HC-LP   | 175K - 250K |
| FPPK-HC-NG   | 175K - 250K |

SPARK IGNITION

FLAME CONTROL SYSTEM - FLAME SENSING WITH SPARK IGNITION