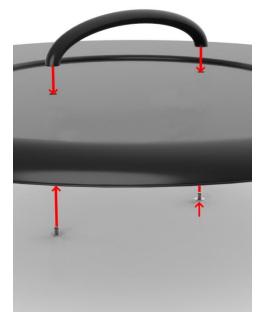

## Install Confidence.™

HPC Fire Inspired 2225 LYONS RD. MIAMISBURG, OH 45342 PHONE: 937.436.9800 www.hpcfire.com

Attaching handle to lid:

- 1. Remove handle and fasteners from packaging.
- 2. Carefully guide fasteners through holes in lid
- 3. Tighten down fasteners to handle