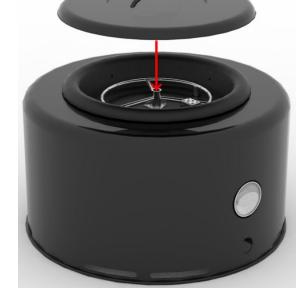

Attaching lid to Fire Pit:

- 1. Align lid to the burner
  - a. Clear out media in burner hole if necessary
- 2. Rotate lid onto burner clockwise to tighten down using the handle
- 3. Torque down hand tight
- 4. Do not overtighten