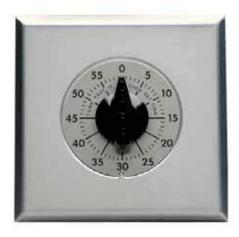

#### **APPLICATIONS**

The MarkTime® 70AB Series Heavy Duty Timer can be used in a variety of residential and commercial applications providing convenient timed control of saunas, jacuzzi's and pools, heavy duty blower control, track lighting, industrial machinery and other circuits requiring 28 Amp loads. The brushed aluminum wall plate and black knob is perfect for commercial environments.

#### **FEATURES & BENEFITS**

- Supplied with knob, brushed aluminum dial and wall plate.
- Fits double-gang wall box and replaces a single-pole or double-pole wall switch for fast easy installation.
- Proudly manufactured in the USA.