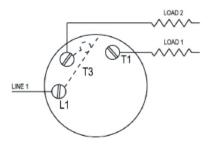

#### **SWITCHING CONFIGURATIONS**

**DPST S**WITCH **W**IRING

#### **SPDT SWITCH WIRING**