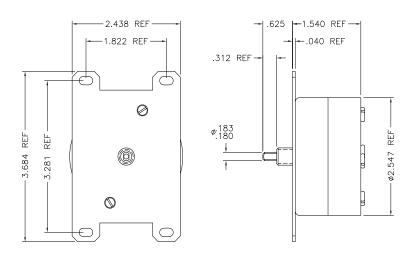

ng electrical loads and are the most robust in-wall time switch in the industry offering a 28 Amp rating.

#### **APPLICATIONS**

The MarkTime® 70AB Series Heavy Duty Timer can be used in a variety of residential and commercial applications providing convenient timed control of saunas, jacuzzi's and pools, heavy duty blower control, track lighting, industrial machinery and other circuits requiring 28 Amp loads. The brushed aluminum wall plate and black knob is perfect for commercial environments.

#### **FEATURES & BENEFITS**

- Supplied with knob, brushed aluminum dial and wall plate.
- Fits double-gang wall box and replaces a single-pole or double-pole wall switch for fast easy installation.
- Proudly manufactured in the USA.



## **Heavy Duty Timer**

#### **INSTALLATION & WIRING**





#### **SWITCHING CONFIGURATIONS**

**DPST S**WITCH **W**IRING



#### **SPDT SWITCH WIRING**