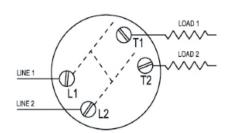

n the industry offering a 28 Amp rating.

#### **APPLICATIONS**

The MarkTime® 70AB Series Heavy Duty Timer can be used in a variety of residential and commercial applications providing convenient timed control of saunas, jacuzzi's and pools, heavy duty blower control, track lighting, industrial machinery and other circuits requiring 28 Amp loads. The brushed aluminum wall plate and black knob is perfect for commercial environments.

#### **FEATURES & BENEFITS**

- Supplied with knob, brushed aluminum dial and wall plate.
- Fits double-gang wall box and replaces a single-pole or double-pole wall switch for fast easy installation.
- Proudly manufactured in the USA.



## **Heavy Duty Timer**

#### **INSTALLATION & WIRING**





#### **SWITCHING CONFIGURATIONS**

**DPST S**WITCH **W**IRING



#### **SPDT SWITCH WIRING**