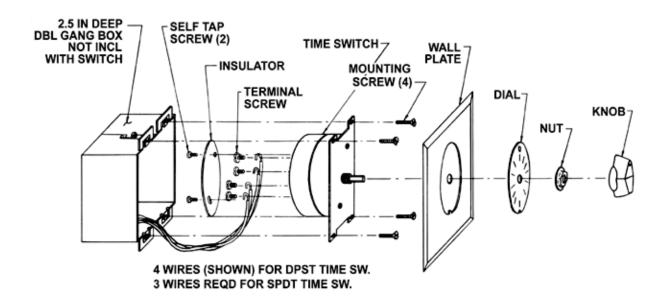

#### **INSTALLATION & WIRING**

#### **ORDERING INFORMATION**

**SPDT** 

694 2 Hour 695 12 Hour

Aluminum Wall Plate & Black Knob Included

#### **FEATURES & BENEFITS**

- Supplied with knob, brushed aluminum dial and wall plate.
- Fits double-gang wall box and replaces a single-pole or double-pole wall switch for fast easy installation.
- Proudly manufactured in the USA.